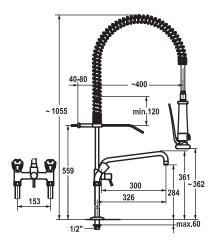

## **KWC GASTRO**

KWC-No. K.24.42.64.000C71 Finish all chrome

AD 153, A 300

## Commercial kitchen

Two-handle mixer

- Suspension spring
- KWC CORONA metal handles, removable
- TouchProtect anti-scald protection thanks to the "double skin" principle
- Intrinsically safe against backflow
- Swivel spout 180°
- Jet regulator
- Pre-rinse spray
- with integrated delayed closing device to minimize water
- with valve maintenance unit for cleaning
- SprayClean easy to clean and actively prevents limescale buildup
- SprayLock lockable jet spray
- PowerClean needle spray mode
- OptimalSpace ample space for washing or working
- Flat valves M20 x 1.25
- stainless steel valve seat
- Pillar connections ½" x ¾" L 130
- Mounting hole size ø22 mm